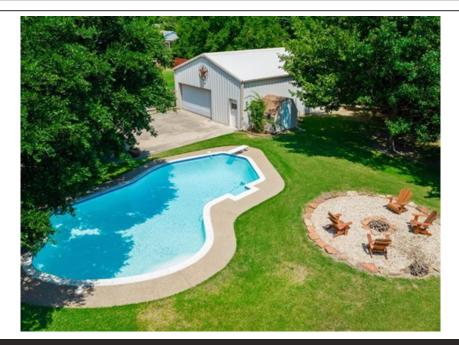

HIGHEST AND BEST DUE by 4pm on 7.18.24. Discover this charming 3-bedroom, 2-bathroom home in south Grand Prairie, set on over 0.5 acres. Enjoy a serene, country feel with a beautiful diving pool shaded by a majestic oak tree. The property includes a massive 30x40 workshop, a cozy she shed, and a spacious covered patio that is perfect for outdoor relaxation. The former garage is now a 19x18 versatile flex room, ideal for a home office or gym. With ample space and unique features, this home offers a perfect blend of comfort and functionality. You don"t want to miss this rare gem!